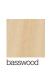

## **DRAW** \_ writing board

panel: 4mm (0.16") basswood , paper honeycomb basswood plywood 23mm (0.90") UV painting / polyester board paint (white / light grey) base: steel powder coating (black) with caster pen tray: steel powder coating (black) attach with magnet