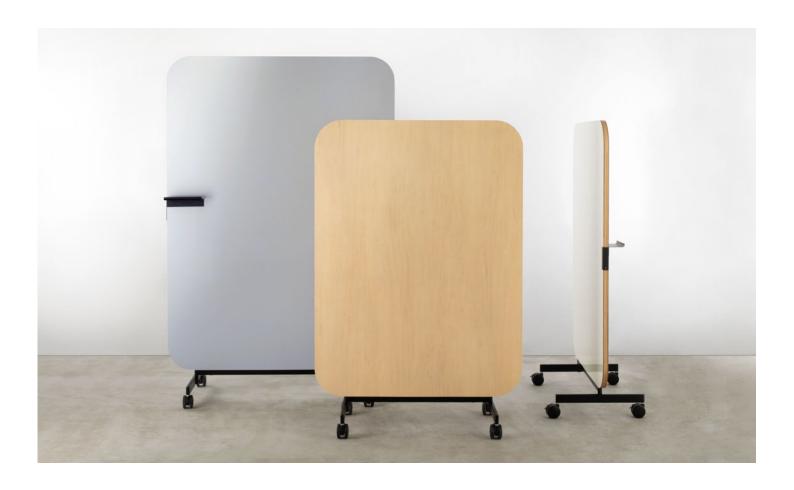

## **DRAW** \_ writing board

panel: 4mm (0.16") basswood , paper honeycomb basswood plywood 23mm (0.90") UV painting / polyester board paint (white / light grey) base: steel powder coating (black) with caster pen tray: steel powder coating (black) attach with magnet

W1100xD450xH1677 W43.31"xD17.72"xH66.02"

W900xD450xH1337 W35.43"xD17.72"xH52.64"