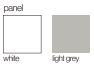

## **DRAW** \_ writing board

panel: 4mm (0.16") basswood , paper honeycomb basswood plywood 23mm (0.90") UV painting / polyester board paint (white / light grey) base: steel powder coating (black) with caster pen tray: steel powder coating (black) attach with magnet