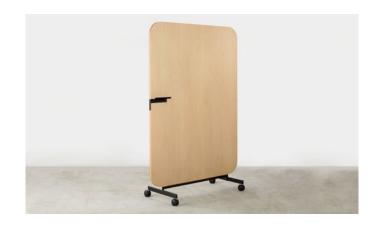

## **DRAW** \_ writing board

panel: 4mm (0.16") basswood , paper honeycomb basswood plywood 23mm (0.90") UV painting / polyester board paint (white / light grey) base: steel powder coating (black) with caster pen tray: steel powder coating (black) attach with magnet

W1100xD450xH1677 W43.31"xD17.72"xH66.02"

W900xD450xH1337 W35.43"xD17.72"xH52.64"