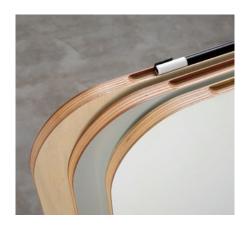

## **DRAW** \_ writing board

panel: 4mm (0.16") basswood , paper honeycomb basswood plywood 23mm (0.90") UV painting / polyester board paint (white / light grey) base: steel powder coating (black) with caster pen tray: steel powder coating (black) attach with magnet