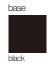

## **DRAW** \_ writing board

panel: 4mm (0.16") basswood , paper honeycomb basswood plywood 23mm (0.90") UV painting / polyester board paint (white / light grey) base: steel powder coating (black) with caster pen tray: steel powder coating (black) attach with magnet